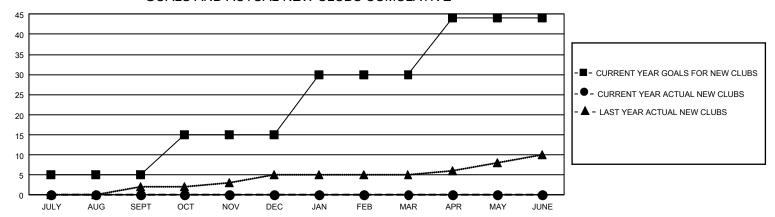

## GMT Constitutional Area 1, Group H

REPORT DOES NOT INCLUDE CLUBS IN UNDISTRICTED AREAS.

| Clubs                 |               |           |               | Members               |                          |                         |                                                    |
|-----------------------|---------------|-----------|---------------|-----------------------|--------------------------|-------------------------|----------------------------------------------------|
| RESULTS FOR 2024-2025 |               |           |               | RESULTS FOR 2024-2025 |                          |                         |                                                    |
| QUARTER               | NEW CLUB GOAL | NEW CLUBS | DROPPED CLUBS | QUARTER ME            | EMBER GROWTH NET<br>GOAL | MEMBER GROWTH<br>ACTUAL | DROPPED MEMBERS<br>ACTUAL (including<br>transfers) |
| JULY/AUG/SEPT         | 15            | 0         | 4             | JULY/AUG/SEPT         | г 534                    | 969                     | 855                                                |
| OCT/NOV/DEC           | 30            | 0         | 0             | OCT/NOV/DEC           | 720                      | 0                       | 0                                                  |
| JAN/FEB/MAR           | 45            | 0         | 0             | JAN/FEB/MAR           | 625                      | 0                       | 0                                                  |
| APR/MAY/JUNE          | 42            | 0         | 0             | APR/MAY/JUNE          | 688                      | 0                       | 0                                                  |

## GOALS AND ACTUAL NEW CLUBS CUMULATIVE