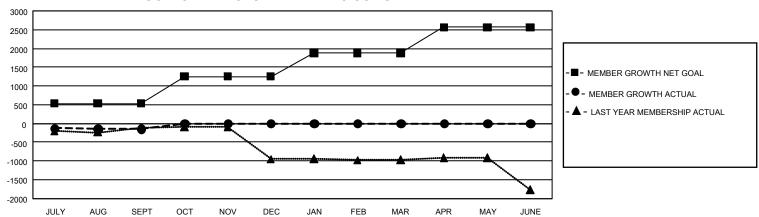

## GMT Constitutional Area 1, Group H

REPORT DOES NOT INCLUDE CLUBS IN UNDISTRICTED AREAS.

| Clubs                 |               |           |               | Members               |                          |                         |                                                    |
|-----------------------|---------------|-----------|---------------|-----------------------|--------------------------|-------------------------|----------------------------------------------------|
| RESULTS FOR 2024-2025 |               |           |               | RESULTS FOR 2024-2025 |                          |                         |                                                    |
| QUARTER               | NEW CLUB GOAL | NEW CLUBS | DROPPED CLUBS | QUARTER ME            | EMBER GROWTH NET<br>GOAL | MEMBER GROWTH<br>ACTUAL | DROPPED MEMBERS<br>ACTUAL (including<br>transfers) |
| JULY/AUG/SEPT         | 15            | 0         | 4             | JULY/AUG/SEPT         | г 534                    | 969                     | 855                                                |
| OCT/NOV/DEC           | 30            | 0         | 0             | OCT/NOV/DEC           | 720                      | 0                       | 0                                                  |
| JAN/FEB/MAR           | 45            | 0         | 0             | JAN/FEB/MAR           | 625                      | 0                       | 0                                                  |
| APR/MAY/JUNE          | 42            | 0         | 0             | APR/MAY/JUNE          | 688                      | 0                       | 0                                                  |

## GOALS AND ACTUAL MEMBERS CUMULATIVE

| DROPPED CLUBS: 4 |     | 320 CLUBS OF 1,301 ADDED 1<br>OR MORE NEW MEMBERS | GENDER DISTRIBUTION               |                 |  |
|------------------|-----|---------------------------------------------------|-----------------------------------|-----------------|--|
|                  |     |                                                   | MALE                              | 17,406 (57.19%) |  |
|                  |     |                                                   | FEMALE                            | 13,022 (42.78%) |  |
| DROPPED MEMBERS  |     |                                                   | NON BINARY                        | 2 (0.01%)       |  |
| DECEASED         | 97  |                                                   | PREFER NOT TO ANSWER              | 7 (0.02%)       |  |
| CLUB CANCELLED   | 63  |                                                   | TOTAL FAMILY UNIT MEMBERS 0       |                 |  |
| OTHER            | 686 | CLICK HERE FOR                                    | TOTAL PAWILL GIVE WEINBERG        |                 |  |
| TOTAL            | 846 | CUMULATIVE MEMBERSHIP  DATA                       | FAMILY MEMBERS PAYING HALF DUES 0 |                 |  |